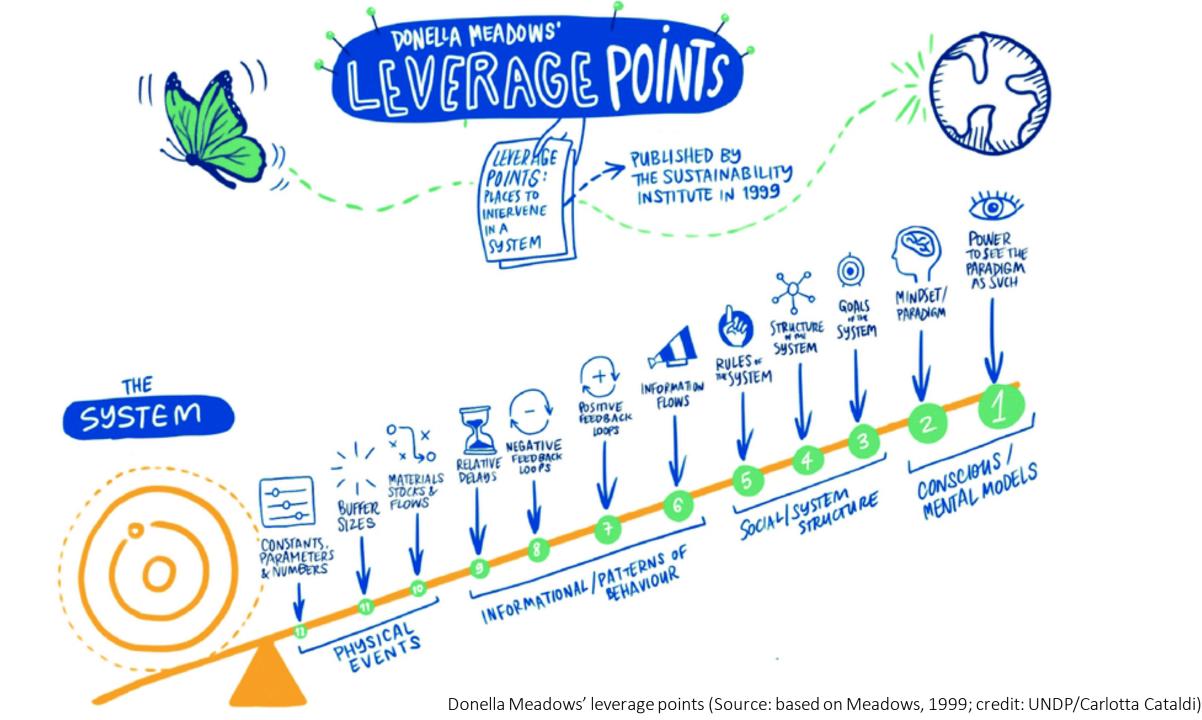

#### NH Food Alliance

http://nhfoodstrategy.weebly.com/what-is-a-food-system.html