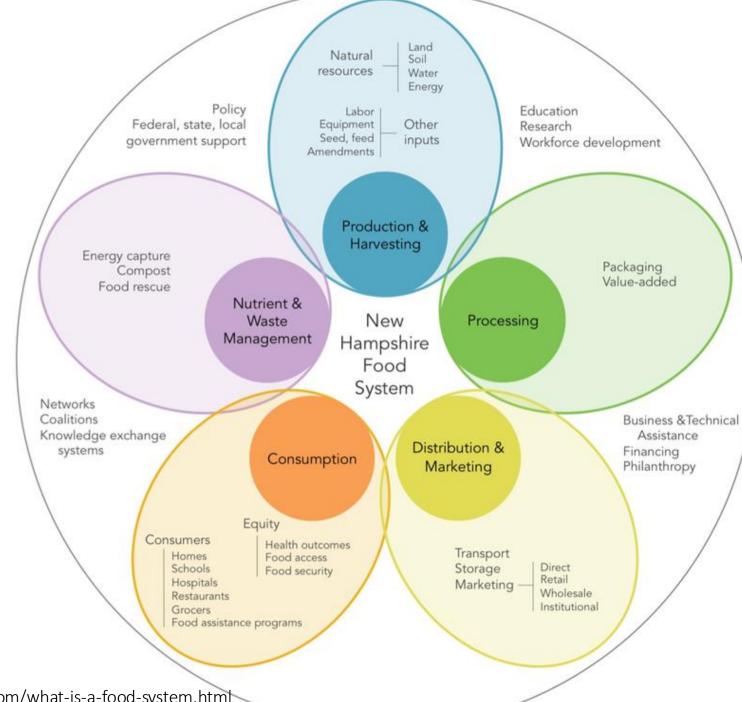

#### NH Food Alliance

http://nhfoodstrategy.weebly.com/what-is-a-food-system.html