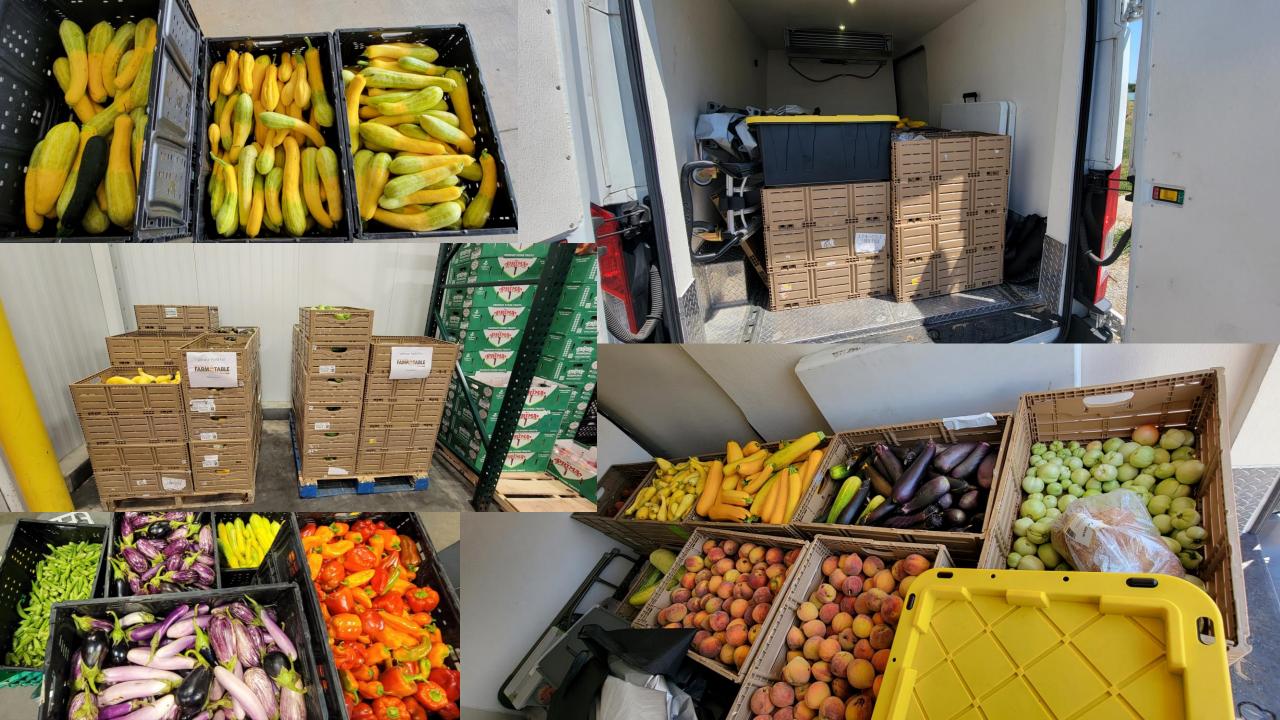

#### OKLAHOMA FARMATABLE FEEDING FAMILIES, SUPPORTING FARMERS,

\*Since July 2022

### **42 316K \$1.4***M*

**FOODBANK** 

#### **Growing Partners** Pounds of Produce Economic Impact