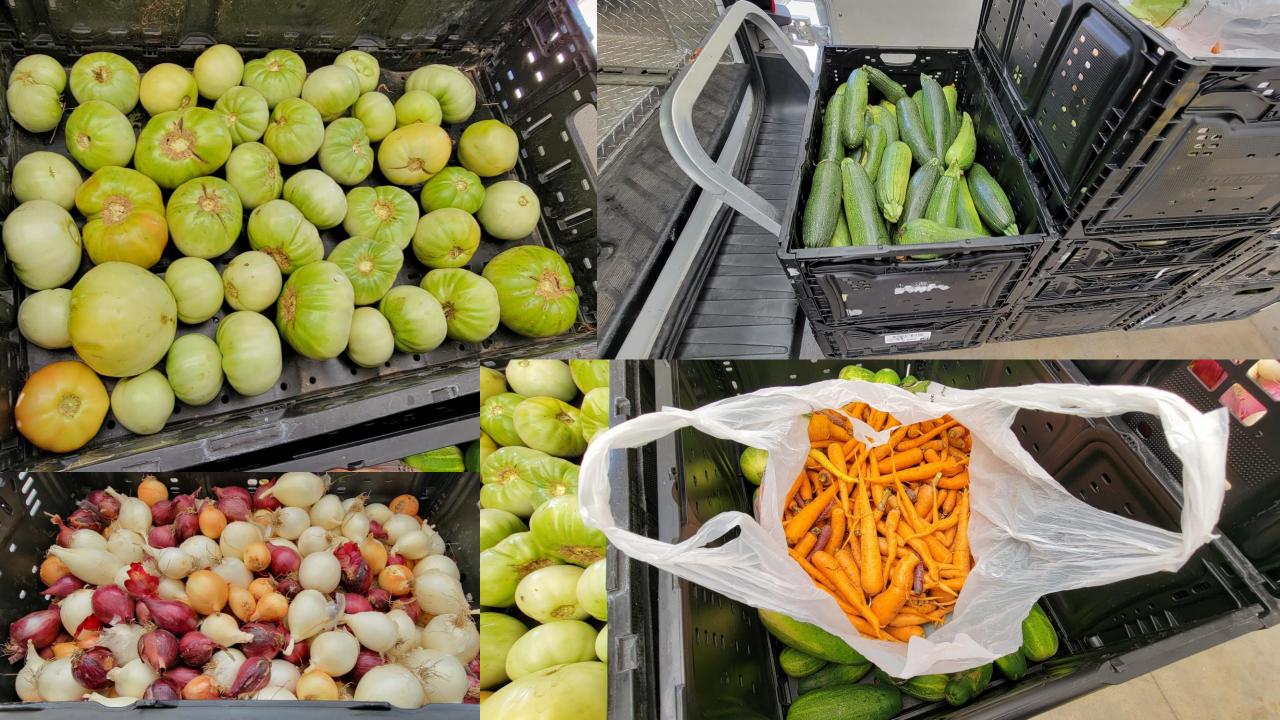

#### OKLAHOMA FARMATABLE FEEDING FAMILIES, SUPPORTING FARMERS,

\*Since July 2022

### **42 316K \$1.4***M*

**FOODBANK** 

#### **Growing Partners** Pounds of Produce Economic Impact